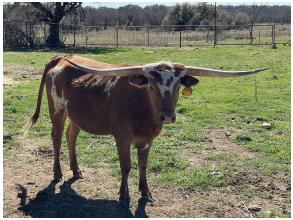

RL Lucky CherryDate of Birth:11/08/2021Registration 1:Cl332767Sale Price:\$

Courtesy of Ramsey Longhorns

This young heifer is going to be something special. She was just shy of 60" TTT in November. She is Al'D to Drop Box. Lucky is consigned to the 2024 Legacy Sale. Had a Drop Box bull calf on April 12 2024. White with red head and legs. In with JH Rural Blackout from 4-12-24 to 9-9-24. In with Iron Rifle RBR on 9-9-24 to 10-15-24 and then back in with Blackout.